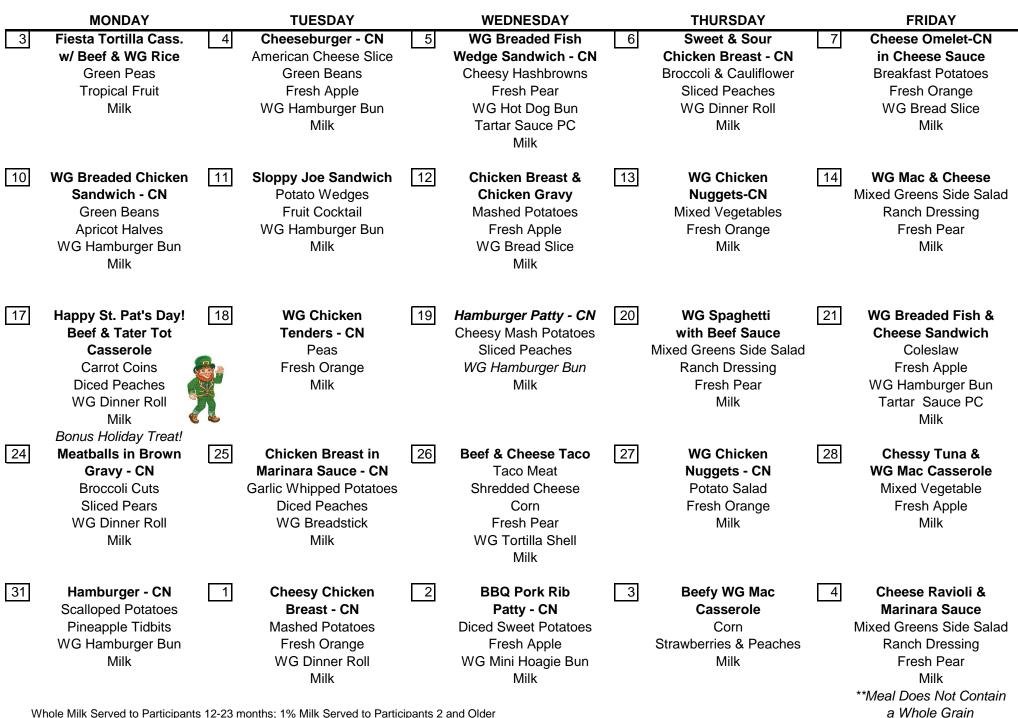

Lunch - Headstart

## COMPANY CC KITCHEN

## March 2025



Whole Milk Served to Participants 12-23 months; 1% Milk Served to Participants 2 and Older

| Fiesta Tortilla Casserole     |              |            |           |  |
|-------------------------------|--------------|------------|-----------|--|
| BATCH YIELD (LBS)             | 20           |            |           |  |
| INGREDIENTS (LBS)             |              |            |           |  |
| Beef Ground Precooked         | 8            | 40.0%      |           |  |
| Rice Brown                    | 5            | 25.0%      |           |  |
| Mix Cheese Sauce              | 2.8          | 14.0%      |           |  |
| Cheese Sauce, Canned          | 1.6          | 8.0%       |           |  |
| Cheese Cheddar/Jack Shred     | 1.2          | 6.0%       |           |  |
| Salsa Chunk